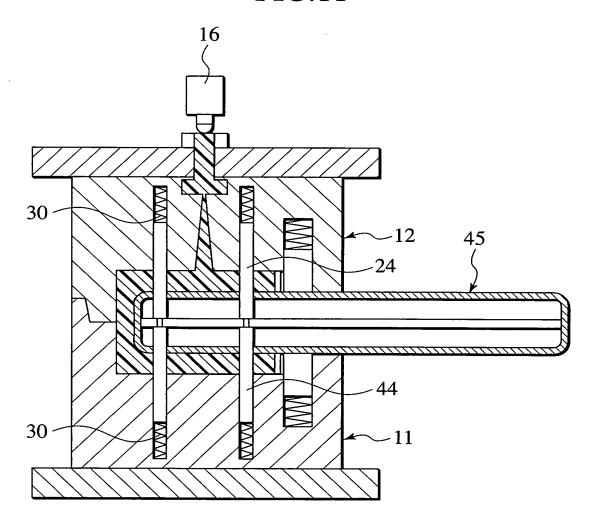

5/14

FIG.5

Inventor: Kazuhiro Saito
Serial No.
Filed: March 10, 2004
Title: Insert Molding Die and Method for Molding Hollow Components
Attomey Docket: 44471/298378
Attomey: Brenda 0. Holmes
Phone: 404.685.6799
Sheet 6 of 14